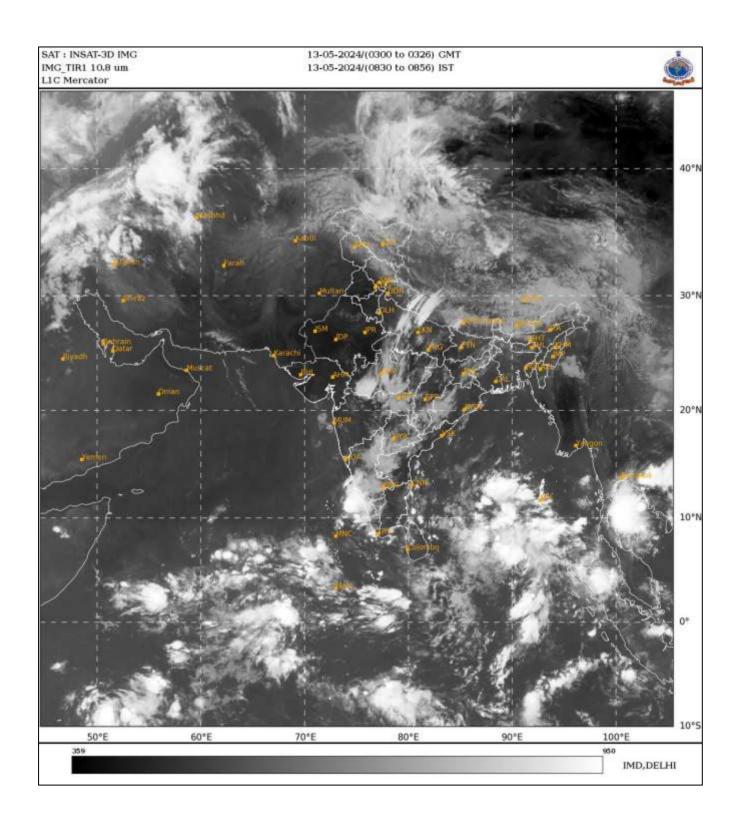

#### **BAY OF BENGAL:**

MODERATE TO INTENSE CONVECTION LAY OVER SOUTHEAST AND ADJOINING EASTCENTRAL BAY OF BENGAL IN ASSOCIATION WITH A FEEBLE CYCLONIC CIRCULATION AT LOWER LEVELS AS ALSO OBSERVED THROUGH LATEST OCEANSAT IMAGERY.

SCATTERED TO BROKEN LOW AND MEDIUM CLOUDS WITH EMBEDDED INTENSE TO VERY INTENSE CONVECTION LAY OVER SOUTH & CENTRAL BAY OF BENGAL ADJOINING EQUITORIAL INDIAN OCEAN & SOUTH ANDAMAN SEA. SCATTERED LOW AND MEDIUM CLOUDS WITH EMBEDDED MODERATE TO INTENSE CONVECTION LAY OVER NORTH BAY OF BENGAL.

#### **ARABIAN SEA:**

YESTERDAY'S CYCLONIC CIRCULATION OVER SOUTH PAKISTAN & ADJOINING NORTHEAST ARABIAN SEA AT 1.5 KM ABOVE MEAN SEA LEVEL HAS BECOME LESS MARKED AT 0300 UTC OF TODAY, 13<sup>TH</sup> MAY 2024.

SCATTERED LOW AND MEDIUM CLOUDS WITH EMBEDDED INTENSE TO VERY INTENSE CONVECTION LAY OVER SOUTHEAST ARABIAN SEA OFF KARNATAKA - KERALA COASTS AND SOUTHEAST ARABIAN SEA SOUTH OF LATITUDE  $8.0^{\circ}$  N & MALDIVES AREA.